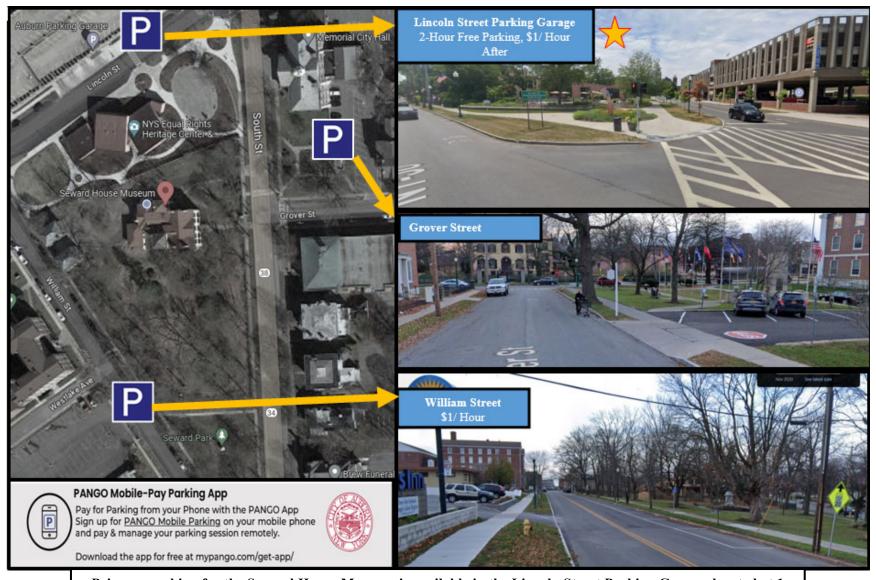

## **Seward House Museum Parking**

Primary parking for the Seward House Museum is available in the Lincoln Street Parking Garage, located at 1

<u>Lincoln Street</u>. Accessible parking is in front of the Equal Rights Heritage Center.

Additional parking can be found on Grover and William Streets. More info is available at <a href="https://www.auburnny.gov/parking-city-auburn.">https://www.auburnny.gov/parking-city-auburn.</a>

**Seward House Museum Site Accessibility** 