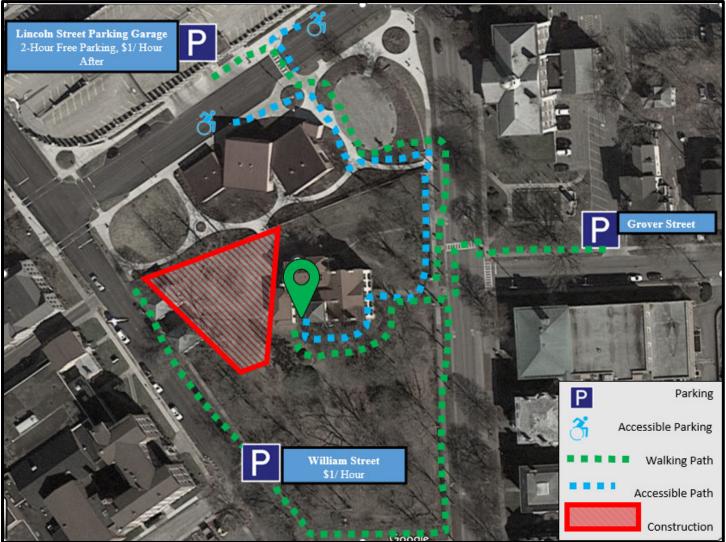

From Parking Garage, William Street, Grover Street, and Accessible Spots:

Enter the Museum campus from South Street and walk around the building to the visitor's entrance porch.